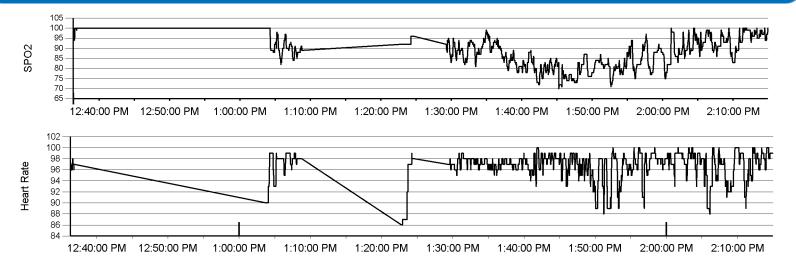

## SpO2 / Pulse Information

Highest SpO2: 100% SpO2 ≤ 88% : 00:28:19 Highest Pulse: 100 BPM

Awake SpO2:99% (1st 5 Mins of Test)

Average SPO2: 87%  $SpO2 \le 89\% : 00:31:36$ Average Pulse: 97 BPM

**Events Per Hour (ODI): 0** 

Lowest SpO2 : 70% Lowest Pulse: 86 BPM

Excluded Artifacts: 3

Qualification Status: Group 1 Qualifier Patient demonstrates saturation levels at or below 88% for five minutes or greater, taken during sleep, or a decrease in arterial oxygen saturation greater than 5% for at least five minutes, taken during sleep, with associated symptoms. Contact your local Medicare Contractor for more specifics on these diagnosis codes that support medical necessity.

## SpO2 / Pulse Graphs